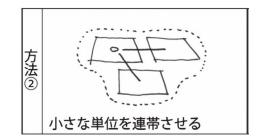

## まちづくりのKEYWORD②

#### 「小さな単位を連帯させる」

1カ所ずつは小さな取組み。

←賛同者を募り、

ベンチが置けた場所をつなぐと 歩いて行ける道路、

ネットワークが形成される

1カ所ずつは3m<sup>2</sup>程度の軒先

面的に散らばってこその効果

新規製作ばかりでなく 既設置、寄付ものベンチもそう呼んでしまう